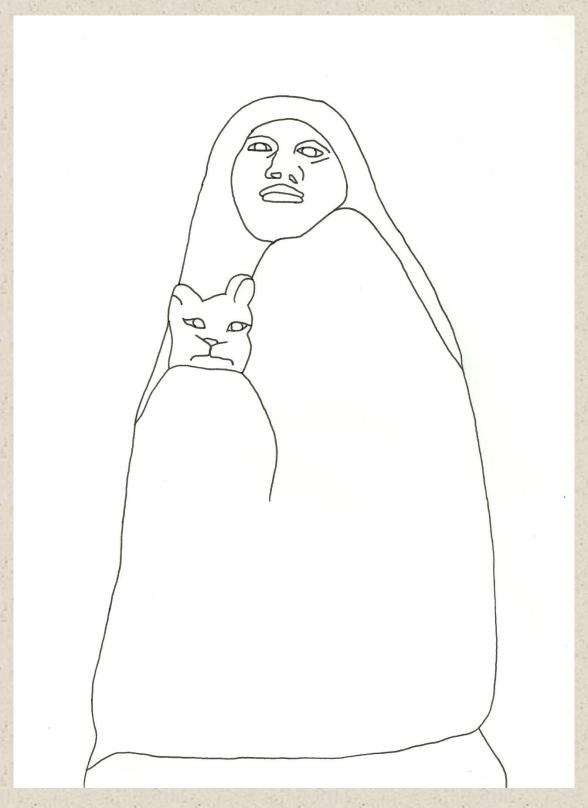

**Goal:** Analyze the concept of shape and form to create two works of art based on one image.

Prior Knowledge: Elements of art, shape, form

**Observation:** Study the sculpture *My Cat*. Then look at the outline drawing of *My Cat*.

**Discussion:** For the sculpture *My Cat*, what was your first observation? What feelings are envoked by a simplified form such as the one shown? For the outline drawing of *My Cat*, what was your first observation? Did the feeling or mood of the work change when it was protrayed as a 2 dimensional shape instead of a 3 dimensional sculpture?

Brian W. Dippie, Crossroads: The Desert Caballeros Western Museum at Fifty, 109 (2010)

Outline drawing based on Allan Houser's My Cat