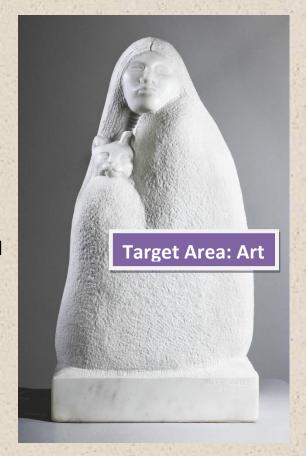

**Goal:** Analyze the concept of shape and form to create two works of art based on one image.

Prior Knowledge: Elements of art, shape, form

**Observation:** Study the sculpture *My Cat*. Then look at the outline drawing of *My Cat*.

**Discussion:** For the sculpture *My Cat*, what was your first observation? What feelings are envoked by a simplified form such as the one shown? For the outline drawing of *My Cat*, what was your first observation? Did the feeling or mood of the work change when it was protrayed as a 2 dimensional shape instead of a 3 dimensional sculpture?

Arizona Department of Education: K-12 Acedmic Standards http://www.azed.gov/standards-practices/

Allan Houser (1914-1994) *My Cat*, 1979

Marble, 26.5 X 14 X 10 inches

87.210, Gift of Mrs. Scott Libby Jr.