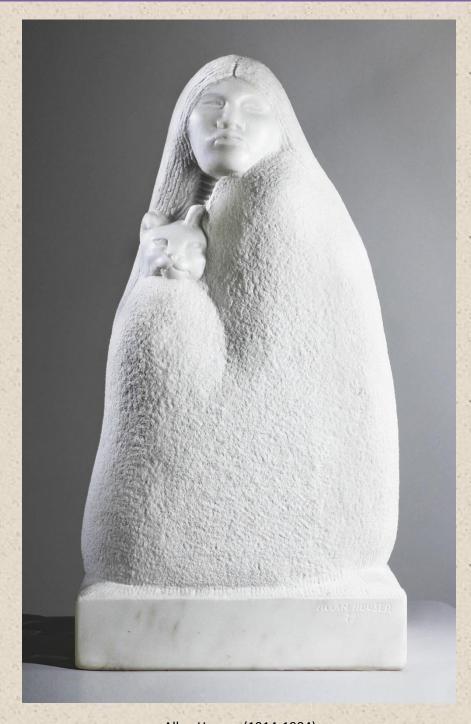

**Goal:** Analyze the concept of shape and form to create two works of art based on one image.

Prior Knowledge: Elements of art, shape, form

**Observation:** Study the sculpture *My Cat*. Then look at the outline drawing of *My Cat*.

**Discussion:** For the sculpture *My Cat*, what was your first observation? What feelings are envoked by a simplified form such as the one shown? For the outline drawing of *My Cat*, what was your first observation? Did the feeling or mood of the work change when it was protrayed as a 2 dimensional shape instead of a 3 dimensional sculpture?

Arizona Department of Education: K-12 Acedmic Standards http://www.azed.gov/standards-practices/

Allan Houser (1914-1994) *My Cat*, 1979

Marble, 26.5 X 14 X 10 inches

87.210, Gift of Mrs. Scott Libby Jr.